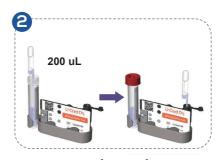

### **3-STEP OPERATION**

- $\bullet$  Simple-to-use operation with on-screen guide
- Positve samples identified as soon as 28 minutes

Scan Cartridge

**Load Sample** 

Insert Cartridge