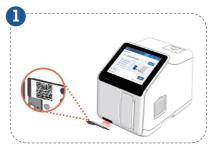

### **3-STEP OPERATION**

- $\bullet$  Simple-to-use operation with on-screen guide
- Positve samples identified as soon as 28 minutes

Scan Cartridge

**Load Sample** 

Insert Cartridge