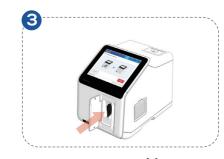

### **3-STEP OPERATION**

- $\bullet$  Simple-to-use operation with on-screen guide
- Positve samples identified as soon as 28 minutes

Scan Cartridge

**Load Sample** 

Insert Cartridge