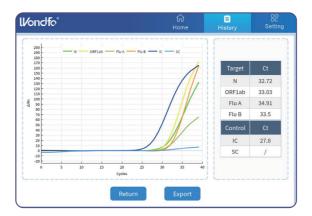

## **INSTRUMENT FEATURES**

- Designed for use at the point of care
- Portable and fully automated instrument
- Comprehensive results with PCR curves and Ct values
- Simple workflow without sample preparation
- No user maintenance required
- Multiple data connection interface options
- Robust memory capability

#### **COMPREHENSIVE RESULTS**