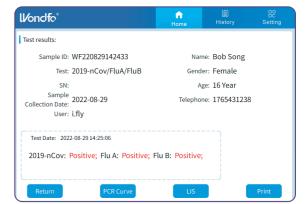

## **INSTRUMENT FEATURES**

- Designed for use at the point of care
- Portable and fully automated instrument
- Comprehensive results with PCR curves and Ct values
- Simple workflow without sample preparation
- No user maintenance required
- Multiple data connection interface options
- Robust memory capability

#### **COMPREHENSIVE RESULTS**