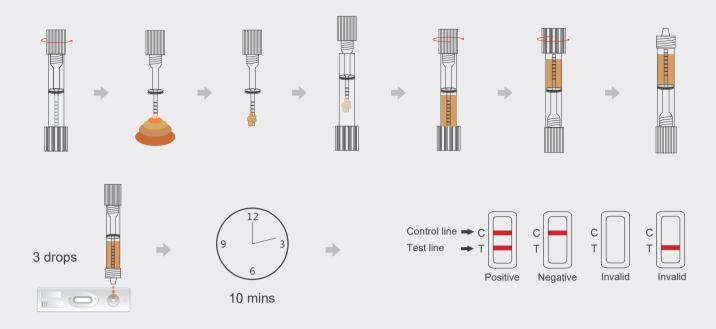

rly clinical symptom of the common malignant tumor, gastric cancer or colonic cancer, or the indicator or enteron ulcer.

Wondfo One Step Fecal Occult Blood (FOB) Test is intended for use by healthcare professionals and as qualitative screening in vitro diagnostic test of human occult blood in feces. The assay is designed to detect lower levels of colorectal bleeding than other biochemical methods. This test is not automated and does not require any additional instrument.



Feces

**DETECTION TARGET** 

Hemoglobin antigen

**DETECTION TIME** 10 mins

**SENSITIVITY** 96.88%

**SPECIFICITY** 99.40%







No.8 Lizhishan Road, Science City, Luogang District, 510663, Guangzhou, P.R.China E-mail: sales@wondfo.com.cn

Tel: (+86) 400-830-8768 Website: en.wondfo.com







## **TEST PROCEDURE**



## **PERFORMANCE CHARACTERISTICS**

| Wondfo kit | Comm     |          |         |
|------------|----------|----------|---------|
|            | Positive | Negative | – Total |
| Positive   | 93       | 3        | 96      |
| Negative   | 3        | 501      | 504     |
| Total      | 96       | 504      | 600     |

Sensitivity of Wondfo One Step Fecal Occult Blood (FOB) Test: 96.88% Specificity of Wondfo One Step Fecal Occult Blood (FOB) Test: 99.40%

## **ORDER INFORMATION**

| Item Code         | Format   | Test Limit | Pack Size | Intended Use | Qualification              |
|-------------------|----------|------------|-----------|--------------|----------------------------|
| W30-C             | Cassette | 200 ng/mL  | 25 T/kit  | Professional | C€                         |
| W030P0