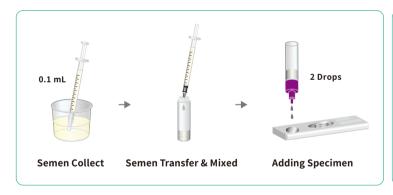

# **Sperm Concentration Test**

Aid in the determination of a man's fertility status.

## **Easy to obtain**

Available in Drug store and Internet

#### **Scientific and Accurate**

International-Acknowledged Colloidal Gold Standard

### **Authority Standards**

Authoritative reference standard from WHO: 15×10<sup>6</sup>/mL

## **Privacy Protection**

Self-testing, avoid Embarrassment



## **WHO NEED SPERM CHECK?**

- Men who suspect they are infertile.
- Men who want to monitor of birth control/fertility restoration.
- Men who are curious about their own fertility.

#### **TEST PROCEDURE**





#### **ORDER INFORMATION**

| Catalog No. | Packing   | Test Time | Detection Limit        | Accuracy | Storage Temperature | Shelf Life | Certification              |
|-------------|-----------|-----------|------------------------|----------|---------------------|------------|----------------------------|
| W121-C      | 1test/box | 5~10min   | 15×10 <sup>6</sup> /mL | >98%     | 4~30°C              | 24 months  | <b>C</b> € <sub>0123</sub> |

Guangzhou Wondfo Biotech Co., Ltd.

No.8 Lizhishan Road, Science City, Luogang District, 510663, Guangzhou, P.R.China Tel: (+86)400-830-8768

E-mail: sales@wondfo.com.cn Website: en.wondfo.com.cn