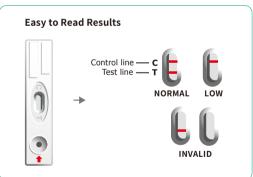

# **Sperm Concentration Test**

Aid in the determination of a man's fertility status.

## **Easy to obtain**

Available in Drug store and Internet

#### **Scientific and Accurate**

International-Acknowledged Colloidal Gold Standard

### **Authority Standards**

Authoritative reference standard from WHO: 15×10<sup>6</sup>/mL

## **Privacy Protection**

Self-testing, avoid Embarrassment



## **WHO NEED SPERM CHECK?**

- Men who suspect they are infertile.
- Men who want to monitor of birth control/fertility restoration.
- Men who are curious about their own fertility.

#### **TEST PROCEDURE**





#### **ORDER INFORMATION**

| Catalog No. | Packing   | Test Time | Detection Limit        | Accuracy | Storage Temperature | Shelf Life | Certification              |
|-------------|-----------|-----------|------------------------|----------|---------------------|------------|----------------------------|
| W121-C      | 1test/box | 5~10min   | 15×10 <sup>6</sup> /mL | >98%     | 4~30°C              | 24 months  | <b>C</b> € <sub>0123</sub> |

Guangzhou Wondfo Biotech Co., Ltd.

No.8 Lizhishan Road, Science City, Luogang District, 510663, Guangzhou, P.R.China Tel: (+86)400-830-8768

E-mail: sales@wondfo.com.cn Website: en.wondfo.com.cn