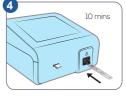

#### **ITEMS SPECIFICATION**

| ltem                | Catalog No. | Sample Type | Reaction<br>Time | Storage | Sensitivity | Specificity | CV   |
|---------------------|-------------|-------------|------------------|---------|-------------|-------------|------|
| H.pylori Ag<br>Test | W270P0001   | Human feces | 10 mins          | 4-30°C  | 99.0%       | 98.8%       | ≤10% |

#### **TEST PROCEDURE**