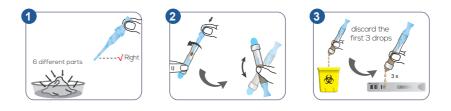

d using a urea breath test, fecal antigen test or biopsy-based testing at least 4 weeks after the completion of antibiotic therapy.

> «ACG Clinical Guideline: Treatment of Helicobacter pylori Infection» \*ACG: American College of Gastroenterology

### **Application scenarios**

















GP Office

Central Laboratory

Clinics

- Pharmacv Center
- Medical Examination Gastroenterology



#### **ITEMS SPECIFICATION**

| ltem                | Catalog No. | Sample Type | Reaction<br>Time | Storage | Sensitivity | Specificity | CV   |
|---------------------|-------------|-------------|------------------|---------|-------------|-------------|------|
| H.pylori Ag<br>Test | W270P0001   | Human feces | 10 mins          | 4-30°C  | 99.0%       | 98.8%       | ≤10% |

#### **TEST PROCEDURE**



#### **ADAPTATION INSTRUMENTS**

1. Finecare<sup>™</sup> FIA Meter Plus (FS-113)

2. Finecare™ II Plus SE (FS-114)

3. Finecare<sup>™</sup> III Plus (FS-205)