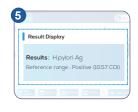

#### **ITEMS SPECIFICATION**

| ltem                | Catalog No. | Sample Type | Reaction<br>Time | Storage | Sensitivity | Specificity | CV   |
|---------------------|-------------|-------------|------------------|---------|-------------|-------------|------|
| H.pylori Ag<br>Test | W270P0001   | Human feces | 10 mins          | 4-30°C  | 99.0%       | 98.8%       | ≤10% |

#### **TEST PROCEDURE**