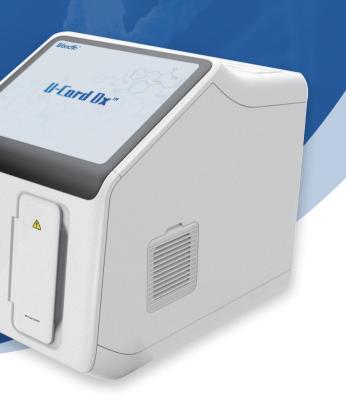

- Designed for use at the point of care
- Portable and fully automated instrument
- Comprehensive results with PCR curves and Ct values
- Simple workflow without sample preparation
- No user maintenance required
- Multiple data connection interface options
- Robust memory capability