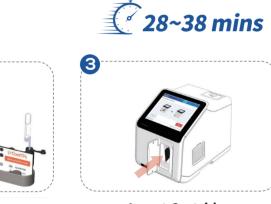

# **3-STEP OPERATION**

- Simple-to-use operation with on-screen guide
- Positve samples identified as soon as 28 minutes

Load Sample

**Insert Cartridge**