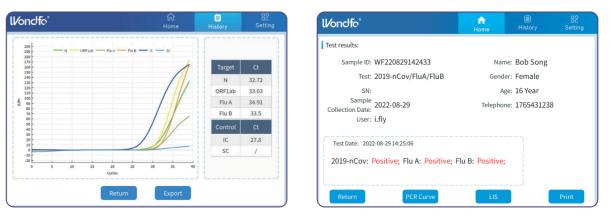

- Designed for use at the point of care
- Portable and fully automated instrument
- Comprehensive results with PCR curves and Ct values
- Simple workflow without sample preparation
- No user maintenance required
- Multiple data connection interface options
- Robust memory capability

## **COMPREHENSIVE RESULTS**

**Clinical Laboratory** 

**Health Clinics** 

Urgent Care

**Transportation Safety** 

 CE available RUO

| Sexual Transmitted Infection (STI ) |
|-------------------------------------|
| • CT/NG                             |
| • MG/TV                             |
| • UU                                |
| • CT/NG/UU                          |
| • CT/NG/MG/TV                       |
| • HPV                               |
| • HSV 1/2                           |