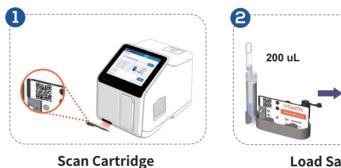

# **3-STEP OPERATION**

- Simple-to-use operation with on-screen guide
- Positve samples identified as soon as 28 minutes

Load Sample

**Insert Cartridge**